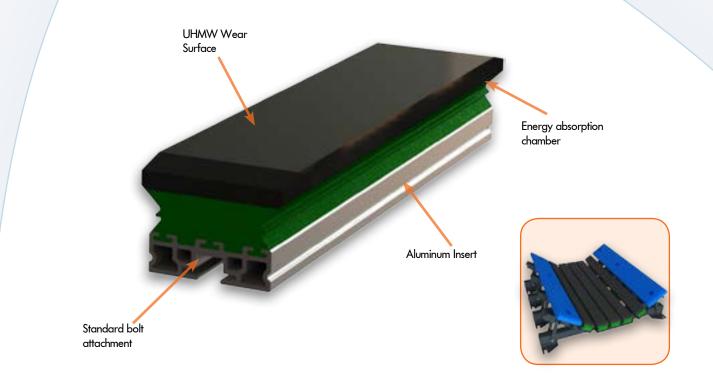

## FEATURES

- Manufactured using Kryptane® polyurethane
- Mechanically bonded, ¾" thick UHMW wear surface
- Heavy duty extruded aluminum insert
- Replacement bar for most beds on the market
- No expensive T-bolt required